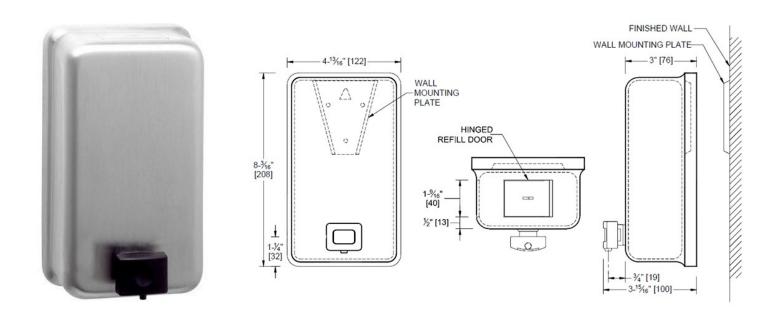

Model WA0347-EU is our wall mounted liquid soap dispenser with an internal plastic soap container. The plastic container prevents any reaction between the stainless steel and more soaps which are not ph neutral.

Manufactured from grade 304 stainless steel polished to a satin finish. Supplied with concealed fixings and holds 1.2 litres of liquid soap. Soap reservoir provided with hinged lockable cap to resist vandalism.

## **Dimensions**

Length: 122mm Height: 210mm Front to back: 100mm

## **Material and Specifications**

Grade 304 stainless steel Internal plastic soap container Wall mounted Hinged lockable filling lid Capacity: 1.2 litres liquid soap